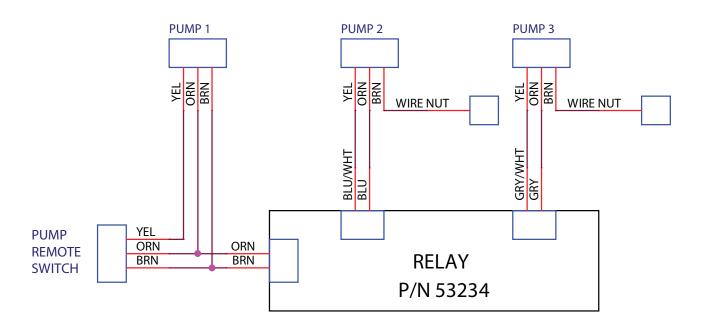

### Multiple VacStar Pump Connections -

This section provides instructions necessary to connect up to three VacStar pumps to one remote switch.

- 1. Disconnect power to all pumps which are to be connected to the relay kit.
- 2. Connect the Remote Switch, Relay, and Pump 1 as shown in the diagram below.

Note: Pump 1 must remain powered (connected to mains) for all other connected pumps to turn on.

- 3. Connect the other pumps to the relay as shown.
- 4. Reconnect power to all pumps.
- 5. Verify that the operation of the remote switch turns **all** pumps on/off at the same time.