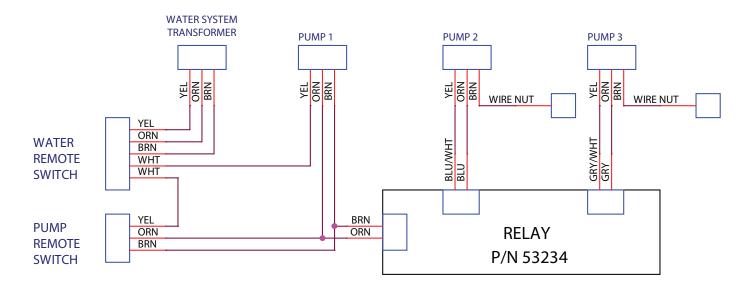

### Multiple VacStar Pump Connections with Water Lockout -

This section provides instructions necessary to connect up to three VacStar pumps with the water lockout to one remote switch.

- 1. Disconnect power to Water System Transformer and all Pumps which are to be connected to the relay kit.
- 2. Connect the Water Remote Switch to the Water System Transformer as shown.

**Note:** The Water Remote Switch <u>must</u> be turned on before the connected pumps will turn on

3. Connect the Pump Remote Switch, Relay and Pump 1 as shown.

**Note:** Pump 1 <u>must</u> remain powered (connected to mains) for all other connected pumps to turn on.

- 4. Connect the other pumps to the relay as shown.
- 5. Verify the operation of the Water Remote Switch and Pump Remote switch, and that <u>all</u> pumps turn on at the same time.