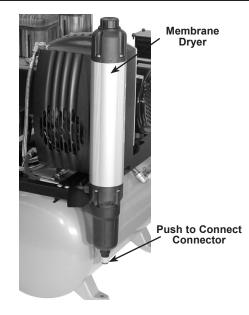

## Drain Tube and Drip Tray Installation Instructions

This document provides instructions to install the Drip Tray, P/N 31931, and 4 feet of 10mm tubing, P/N 54509, used to drain moisture collected in the Membrane Dryer during operation. These parts are provided with the AirStar compressor for the normal installation of the unit. Install the drip tray and drain tube by performing the following steps.

- 1. Place the Drip Tray under the push to connect connector located on the bottom of the Membrane Dryer
- 2. Install the 10mm tubing by inserting one end into the push to connect connector located on the bottom of the Membrane Dryer.
- 3. Place the unconnected end of the 10mm tubing into an open floor drain or the Drip Tray. Cut the tubing to the length as required when draining into the Drip Tray.