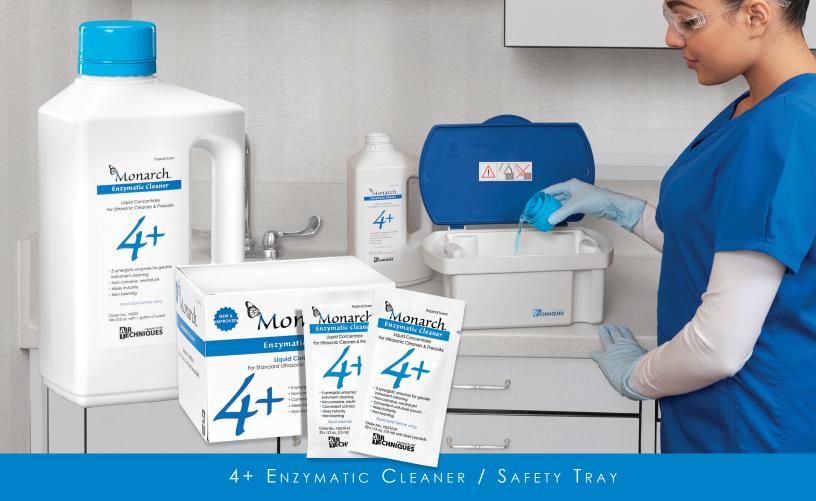

# For use in Ultrasonic Cleaners and as a Presoak

Superior cleaning and protection of your valuable dental instruments.

### Order Information

| Order No. | Product Description                                                                                                                           |
|-----------|-----------------------------------------------------------------------------------------------------------------------------------------------|
| H6201     | Monarch 4+ Enzymatic Cleaner, Bottle, individual 84.5 oz. bottle (makes 125 gallons); (4 bottles per shipper case)                            |
| H6310-N   | Monarch 4+ Enzymatic Cleaner, Box, individual 50 x 1/3 oz. unit dose pouches, each makes 1-gal.(12 boxes of 50 pouches each per shipper case) |
| H6150     | Monarch Safety Tray, 3 Quart Bath                                                                                                             |