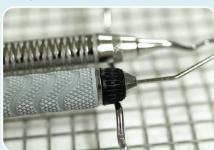

#### **Before**

#### **After**

When challenged with a worst-case scenario, Monarch 4+ Enzymatic Ultrasonic Cleaner was able to successfully remove organic debris from all instruments.

Source: Dental Advisor Microbiology Research Report, Number 89 – October, 2019