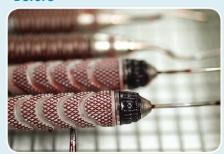

#### **Before**

#### **After**

When challenged with a worst-case scenario, Monarch 4+ Enzymatic Ultrasonic Cleaner was able to successfully remove organic debris from all instruments.

Source: Dental Advisor Microbiology Research Report, Number 89 – October, 2019