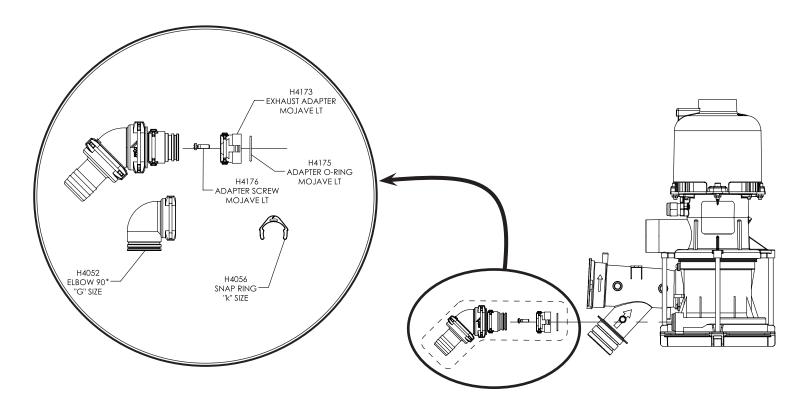

Use only CleanStream Cleaner to maintain the system vacuum lines. Do not use chlorine bleach or solutions of sodium hypochlorite as these products may result in equipment damage.

**Drain Assembly Replacement -** Refer to the illustrations below to replace the Drain Assembly. Assemble fittings in order shown.

- 1. Remove the existing Drain assembly including the installed adapter (H4173).
  - Warning: Do not over tighten screw (H4176) (approx. 8in-lb).
- 2. Replace the o-ring and adapter securing them with screw (H4176)
- 3. Use clip (H4056) to attach drain assembly to adapter.

**Note:** 90° elbow (H4052) can be used to replace 45° elbow depending on the installation requirements.