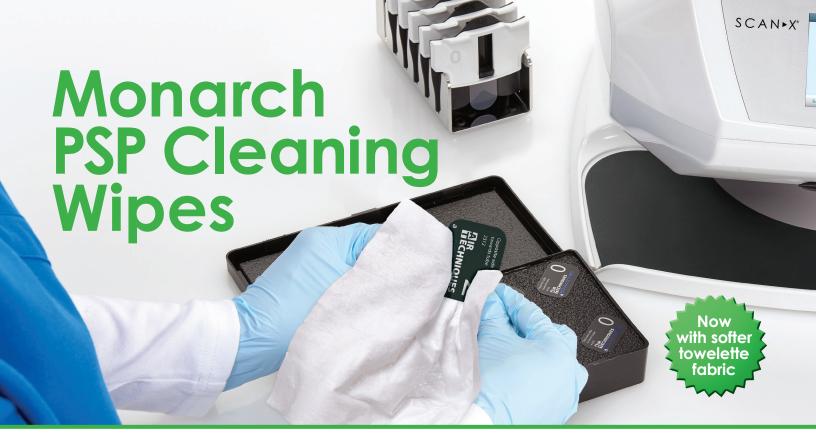

## Extend the life of your PSPs and maintain optimal image quality with our specially formulated cleaning wipes.

- Safely remove dust, dirt and smudges from the imaging surface to maintain optimal image quality.
- Extra soft towelette fabric will not scratch or damage the plate.
- Convenient single-use wipes for fast, easy cleanup.
- Doesn't leave any residue. Evaporates completely.
- For all size PSPs and plate protectors.
- Economical: 50 wipes per box.

## Cleaning Phosphor Storage Plates

Handle PSPs with care and keep them clean to achieve best image results.

- 1. Gently wipe the PSP Cleaning Wipe over the dry plate surface. Wipe back and forth and then in a circular motion.
- 2. Allow the plate surface to air dry. Make sure that the PSP is completely dry before re-using and inserting into the barrier envelope.