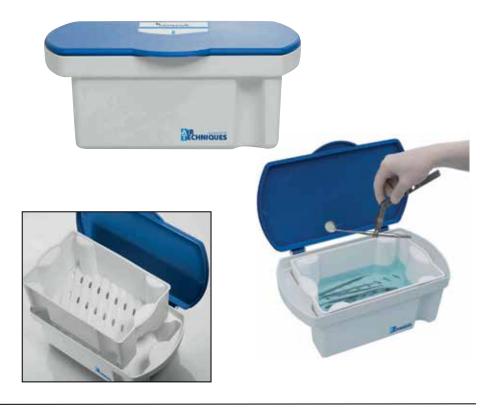

*Thank You and Congratulations* on your purchase of the Monarch Safety Tray The tray, made of resistant polypropylene, provides a convenient system for cleaning instruments in the dental clinic, practice and laboratory settings.

Features Include:

- Safety Tray made of resistant polypropylene.
- Filling indicators 1, 2 and 3 quarts (liters).
- Ergonomically shaped carrying handles to enable box to be carried safely.
- Tilt resistant draining position for the sieve insert.
- Specially shaped slits allow complete draining and prevent the instruments from becoming entangled.
- Easy care because of machine washable materials.