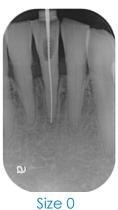

#### ScanX RFID IDX PSP Technology

- No stored patient data
- Wrong size exposure correction
- Traceability of PSP over time

Size 1

Size 2