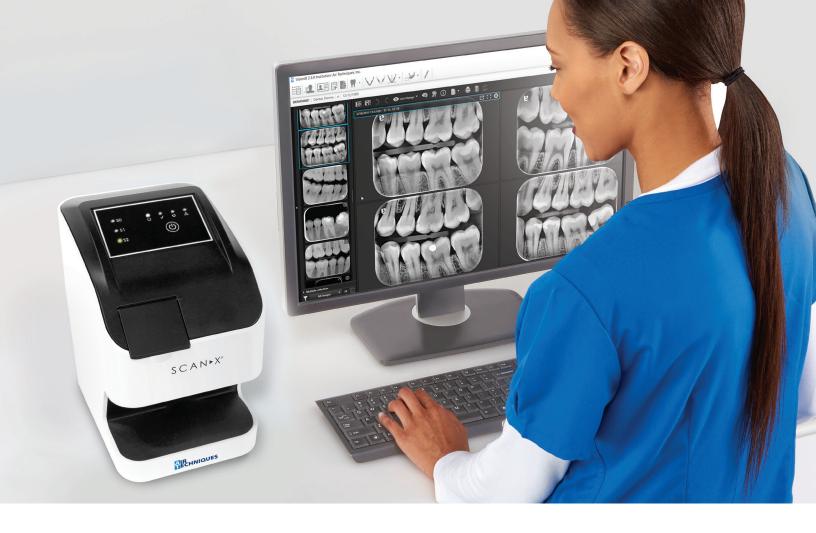

#### Reliable, compact & virtually maintenance free

For decades now, the name Air Techniques has stood for the highest competence and performance in the field of dental X-ray technology. Time and time again, the company has translated over 50-years of history in X-ray systems into innovative and practical solutions. Today, dentists all around the world benefit from the advantages of digital X-ray technology with Air Techniques – high-resolution images for all diagnostic purposes.

- Virtually maintenance free
- · Silent when scanning
- Flexible chairside imaging
- Key intraoral formats: 0, 1 and 2
- RFID plates
- Compact, lightweight with easy network integration

### Easy positioning for optimal patient comfort

- High diagnostic image quality at 16.7 Lp/mm
- Wireless, thin flexible PSP's
- Key intraoral formats: 0, 1 and 2

- 100% active area
- Hygenically sealed patented barrier envelope
- · Virtually impenetrable against light exposure