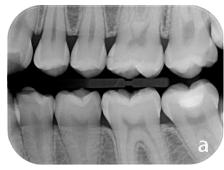

### Easy positioning for optimal patient comfort

- High diagnostic image quality at 16.7 Lp/mm
- Wireless, thin flexible PSP's
- Key intraoral formats: 0, 1 and 2

- 100% active area
- Hygenically sealed patented barrier envelope
- · Virtually impenetrable against light exposure