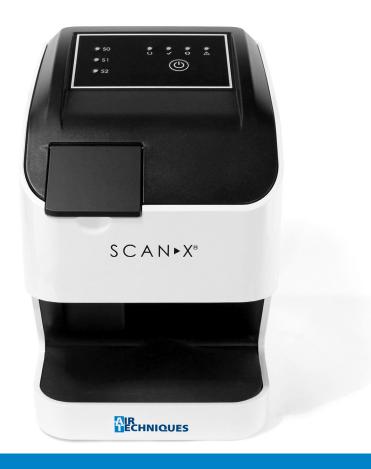

## SCAN►X® Edge

Smart, Compact and Reliable.

- Virtually maintenance free
- · Silent when scanning
- Flexible chairside imaging
- Key intraoral formats: 0, 1 and 2
- RFID plates
- Compact, lightweight with easy network integration

#### Specifications

|                         | ScanX Edge (G8300A) |
|-------------------------|---------------------|
| Plate sizes             | SO, S1, S2          |
| Real resolution (Lp/mm) | 16.7                |
| Greyscale (bits)        | 16 (65,538)         |
| Weight                  | 4kg                 |
| Dimensions H x W x D    | 231x167x216mm       |
| Interfaces              | LAN                 |