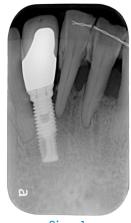

#### ScanX RFID IDX PSP Technology

- No stored patient data
- Wrong size exposure correction
- Traceability of PSP over time

Size 1

Size 2