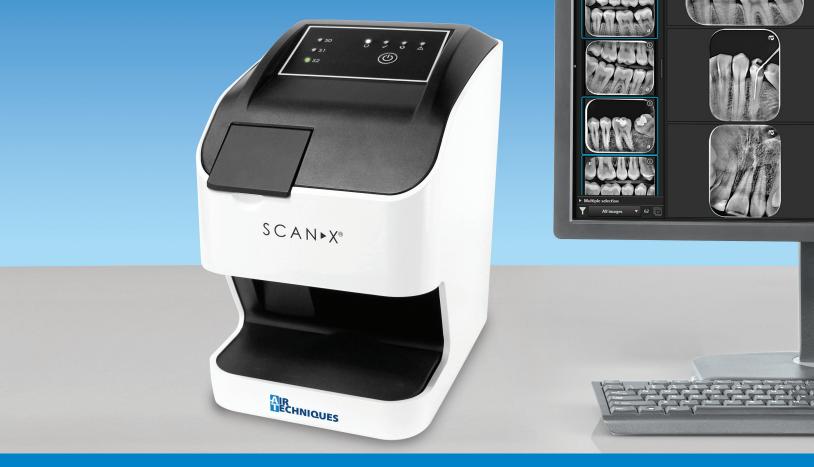

## SCAN►X® Edge

Smart, Compact and Reliable.

#### Reliable, compact & virtually maintenance free

For decades now, the name Air Techniques has stood for the highest competence and performance in the field of dental X-ray technology. Time and time again, the company has translated over 50-years of history in X-ray systems into innovative and practical solutions. Today, dentists all around the world benefit from the advantages of digital X-ray technology with Air Techniques – high-resolution images for all diagnostic purposes.

- Virtually maintenance free
- · Silent when scanning
- Flexible chairside imaging
- Key intraoral formats: 0, 1 and 2
- RFID plates
- Compact, lightweight with easy network integration

### Easy positioning for optimal patient comfort

- High diagnostic image quality at 16.7 Lp/mm
- Wireless, thin flexible PSP's
- Key intraoral formats: 0, 1 and 2

- 100% active area
- Hygenically sealed patented barrier envelope
- · Virtually impenetrable against light exposure

#### What's in the box:

- ScanX Edge Device
- Qty 1: Size #2 ScanX IDX PSP
- Qty 100: Size #2 Barrier Envelopes
- Qty 1: Size #2 PSP Cassette
- Ethernet Cable 3m
- Power Supply

airtechniques.com