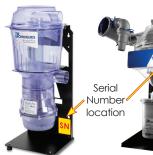

- 2 The collection container must be replaced when **Sediment** (solids) reach the fill line.
- **3** Use Monarch Evacuation System Cleaner when flushing chair-side traps and vacuum lines.
- 4 Purchase a new Collection Cartridge & Recycle Kit from your preferred dealer, PN APREC for ACADIA PLUS and PN A1390 for ACADIA, log onto the Air Techniques portal <a href="www.airtechniques.com/login/">www.airtechniques.com/login/</a> to recycle your used container kit and receive your recycling certificate.

As per EPA's BMP please keep records of the following either in physical or electronic form for a minimum of three years:

- Any reports filed
- A visual inspection log
- Documentation of any repair or replacement
- Disposal records
- The manufacturer's operating manual for the current device



Acadia Plus PN APLUS



Acadia PN A1250

| Office Name: , |  |  |  |
|----------------|--|--|--|
|                |  |  |  |
|                |  |  |  |

| <b>Date</b><br>(MM/DD/Year) | Action/Activity (Routine inspection, change cartridge/filter, ship full cartridge/filter, or repair separator.) | Amalgam<br>Fill % | Person(s) conducting the inspection |
|-----------------------------|-----------------------------------------------------------------------------------------------------------------|-------------------|-------------------------------------|
|                             |                                                                                                                 |                   |                                     |
|                             |