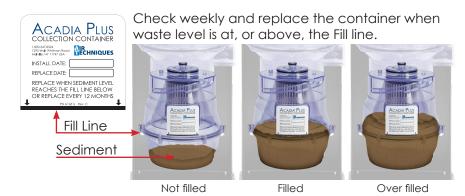

## **Best Management Practices (BMP)**

- 1 Air Techniques recommends you inspect your Amalgam Separator once a month.
- 2 The collection container must be replaced when **Sediment** (solids) reach the fill line.
- **3** Use Monarch Evacuation System Cleaner when flushing chair-side traps and vacuum lines.
- 4 Purchase a new Collection Cartridge & Recycle Kit from your preferred dealer, PN APREC for ACADIA PLUS and PN A1390 for ACADIA, log onto the Air Techniques portal <a href="www.airtechniques.com/login/">www.airtechniques.com/login/</a> to recycle your used container kit and receive your recycling certificate.