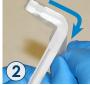

Wearing gloves, open cover by sliding between the thumb and forefinger, Insert Bite Block

Pull the cover completely onto the Bite Block

Install the Bite Block with Cover into Chin Rest

Suzhou Pac-Dent Technology Co., Ltd. 18, Yuanqi Road, Suzhou City 215133 Jiangsu, China