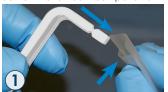

Wearing gloves, open cover by sliding between the thumb and forefinger, Insert Bite Block

Pull the cover completely onto the Bite Block

Install the Bite Block with Cover into Chin Rest

Suzhou Pac-Dent Technology Co., Ltd. 18, Yuanqi Road, Suzhou City 215133 Jiangsu, China