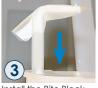

Wearing gloves, open cover by sliding between the thumb and forefinger, Insert Bite Block

Pull the cover completely onto the Bite Block

Install the Bite Block with Cover into Chin Rest

Suzhou Pac-Dent Technology Co., Ltd. 18, Yuanqi Road, Suzhou City 215133 Jiangsu, China